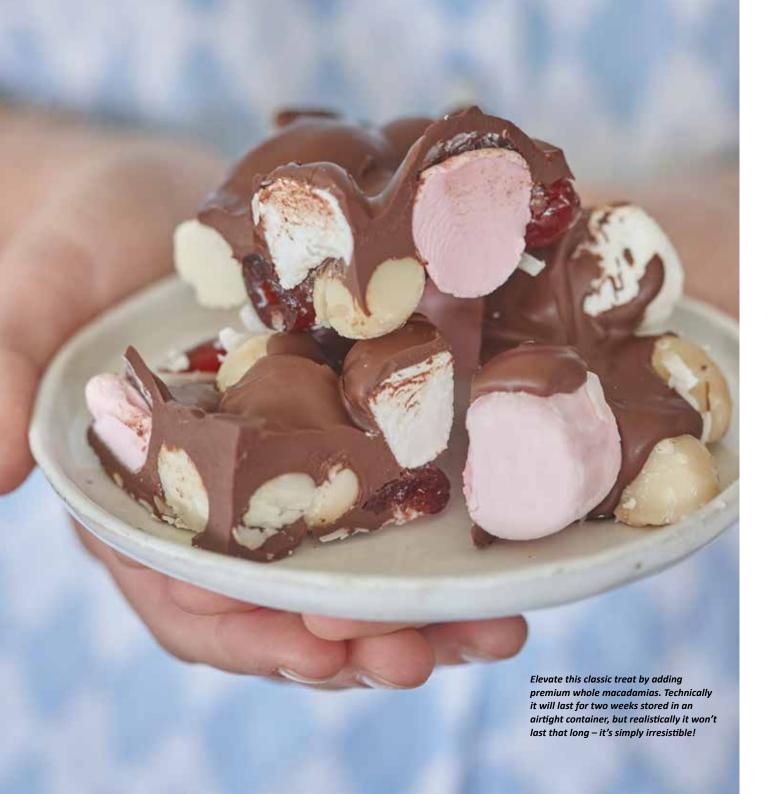

# MACADAMIA AND DARK CHOCOLATE ROCKY ROAD

#### Ingredients

¾ cup macadamias, whole
200g marshmallows (about 1 ½ cups)
½ cup glacé cherries
½ cup shredded coconut
500g dark chocolate, 70%

#### Method

Line a 18cm x 28cm baking tin with baking paper. Scatter with the macadamias, marshmallows, glacé cherries and coconut. Melt the chocolate in the top part of a double boiler and stir until smooth. Pour, as evenly as possible, over the nut mixture. Jiggle slightly to even the chocolate out. Cool at room temperature, until the chocolate has set completely. Cut into squares to serve.