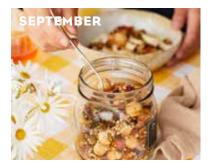

# **CHUNKY MACADAMIA AND FRUIT SLICE**

#### Ingredients

300g pitted dates, roughly chopped 2 tablespoons coconut oil <sup>3</sup>⁄<sub>4</sub> cup macadamias, halved ¾ cup /100g dried apricots 3/4 cup/100g small dried whole figs or large figs, halved

#### Method

Line a 20cm x 10cm loaf tin with baking paper. Combine the dates and coconut oil in a medium saucepan or frying pan and stir over medium heat until the oil liquifies. Reduce the heat to low and cook, stirring occasionally for 10 minutes or until the dates are soft. Remove from the heat and cool slightly or until it is not too hot to touch. Place in a bowl with the remaining ingredients and stir to combine. Use your hands to thoroughly combine the mixture and then press tightly into the prepared tin. Allow to cool completely in the tin before slicing to serve, or alternatively, just cut slices from the loaf-shaped block as you please.