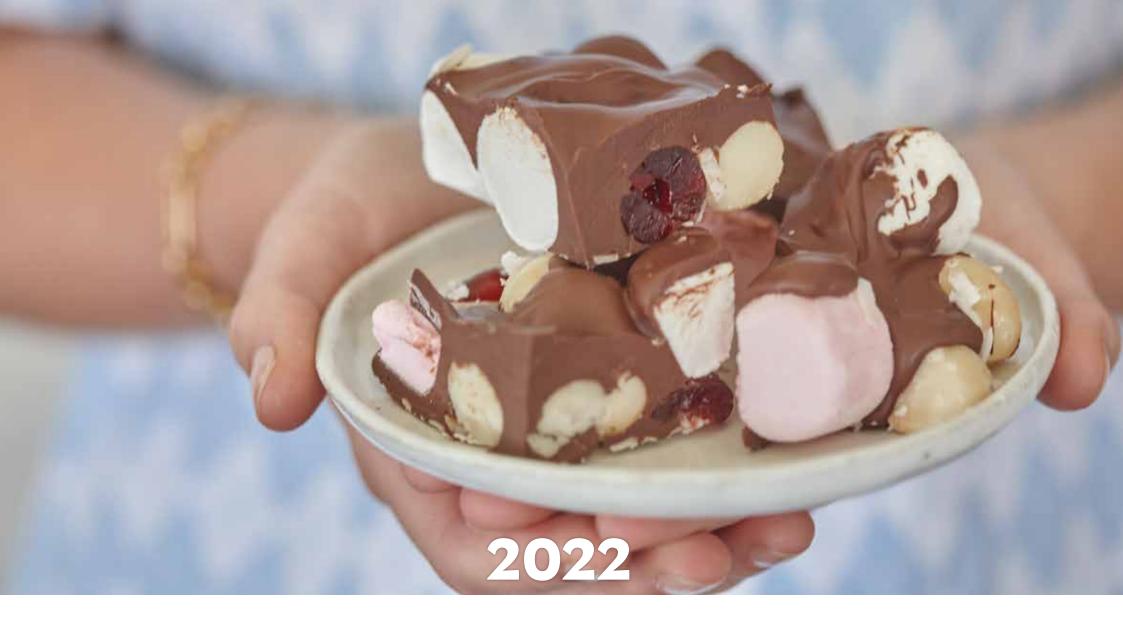

# MACADAMIA AND DARK CHOCOLATE ROCKY ROAD

#### Ingredients

¾ cup macadamias, whole
200g marshmallows (about 1 ½ cups)
½ cup glacé cherries
½ cup shredded coconut
500g dark chocolate, 70%

#### Method

Line a 18cm x 28cm baking tin with baking paper. Scatter with the macadamias, marshmallows, glacé cherries and coconut. Melt the chocolate in the top part of a double boiler and stir until smooth. Pour, as evenly as possible, over the nut mixture. Jiggle slightly to even the chocolate out. Cool at room temperature, until the chocolate has set completely. Cut into squares to serve.