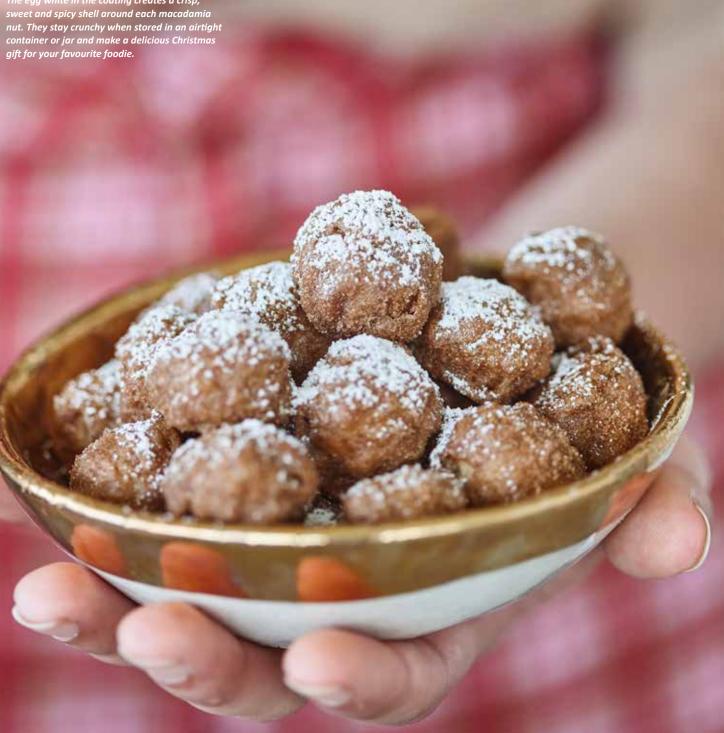

Everyone loves an Anzac biscuit. Next time you whip up a batch, try this version and discover the magic that macadamias can bring. Not only are they an Australian ingredient, they also add a texture like nothing else, and that unique creamy crunch gets even better once they're baked. If you're keen to explore indigenous Australian ingredients further, try the wattleseed version of this recipe. It might just be a new Australian classic.

## **MACADAMIA ANZAC BISCUITS**

Makes 36

### Ingredients

2 tablespoons golden syrup
250g butter, unsalted
1½ cups plain flour, sifted
1½ cups caster sugar
1 cup macadamias, halved
3 cups rolled oats
1 cup desiccated coconut
¼ cup boiling water
2 teaspoons bicarbonate of soda

#### Method

Preheat oven to 160°C. Line 3 large baking sheets with baking paper. Or, if working in batches, line a large baking sheet with baking paper. Combine the golden syrup and butter in a saucepan and melt over medium heat. Stir to combine. Combine the flour, caster sugar, macadamia halves, rolled oats and desiccated coconut in a large mixing bowl. Combine the boiling water and bicarb soda, allowing it to fizz up completely. Stir the bicarb and butter mixtures into the dry ingredients and continue stirring until thoroughly combined. Place tablespoons of mixture 3cm apart onto the trays and place in the oven for 13-15 minutes, or until golden. For chewier biscuits, cook for only 13 minutes. Allow to cool on the trays for 5 minutes before transferring to a wire rack to cool completely.