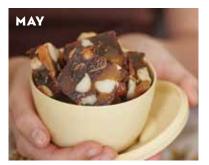

# MACADAMIA AND DARK CHOCOLATE ROCKY ROAD

#### Ingredients

¾ cup macadamias, whole
200g marshmallows (about 1 ½ cups)
½ cup glacé cherries
½ cup shredded coconut
500g dark chocolate, 70%

#### Method

Line a 18cm x 28cm baking tin with baking paper. Scatter with the macadamias, marshmallows, glacé cherries and coconut. Melt the chocolate in the top part of a double boiler and stir until smooth. Pour, as evenly as possible, over the nut mixture. Jiggle slightly to even the chocolate out. Cool at room temperature, until the chocolate has set completely. Cut into squares to serve.